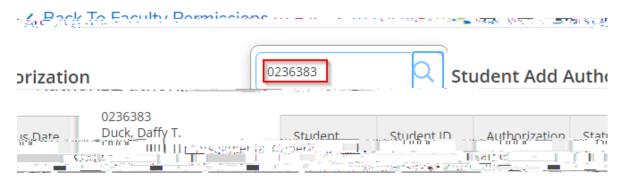

## How to Add Students Using Add Authorization

5. Use the **A=N?D** field on the right to search for a student. Confirm the student's details in the preview before adding the student.

6. Confirm the Add Authorization by selecting

7. The list of students who have been added appears below.

There are three different status options a student may have.

**ACEPANA@**The student has successfully added the class after the instructor granted Add Authorization.