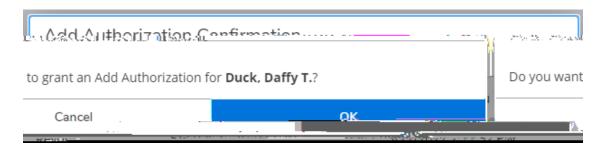

## How to Add Students Using Add Authorization

5. Use the **A=N?D** field on the right to search for a student. Confirm the student's details in the preview before adding the student.

6. Confirm the Add Authorization by selecting