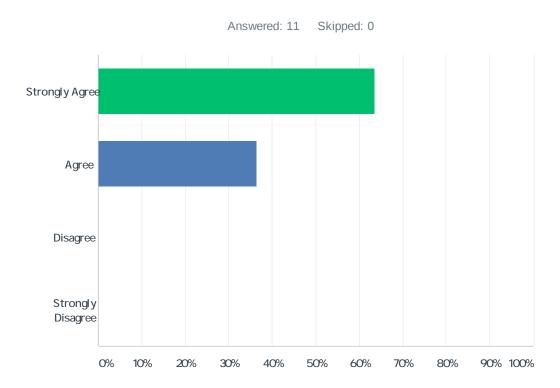

### Q5 Meetings were conducted in a constructive, timely, and efficient manner.

| ANSWER CHOICES    | RESPONSES |    |
|-------------------|-----------|----|
| Strongly Agree    | 63.64%    | 7  |
| Agree             | 36.36%    | 4  |
| Disagree          | 0.00%     | 0  |
| Strongly Disagree | 0.00%     | 0  |
| TOTAL             |           | 11 |