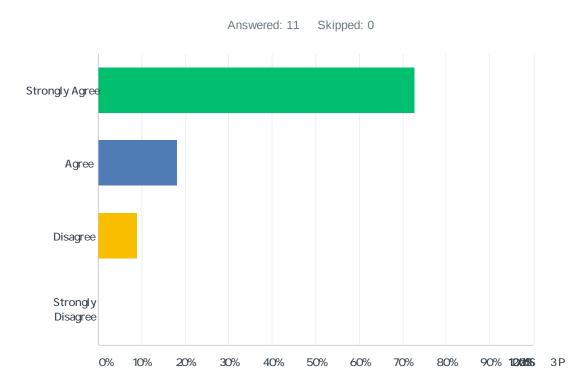

### Q3 The outcomes of each council meeting were clear from the agenda and materials.

| 72.73% | 8  |
|--------|----|
| 18.18% | 2  |
| 9.09%  | 1  |
| 0.00%  | 0  |
| TOTAL  | 11 |

| # | COMMENT                 | DATE |
|---|-------------------------|------|
|   | There are no responses. |      |