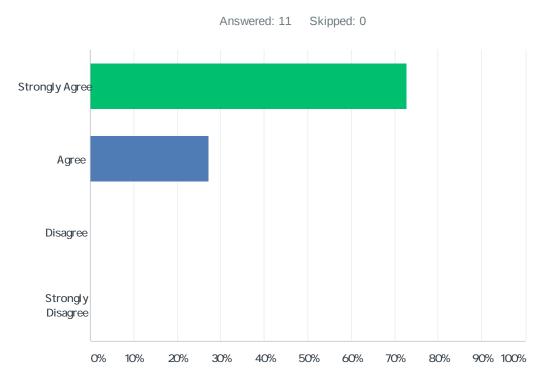

## Q12 All members were encouraged to participate in discussions and provide input into decisions and recommendations.

| ANSWER CHOICES    | RESPONSES |    |
|-------------------|-----------|----|
| Strongly Agree    | 72.73%    | 8  |
| Agree             | 27.27%    | 3  |
| Disagree          | 0.00%     | 0  |
| Strongly Disagree | 0.00%     | 0  |
| TOTAL             |           | 11 |