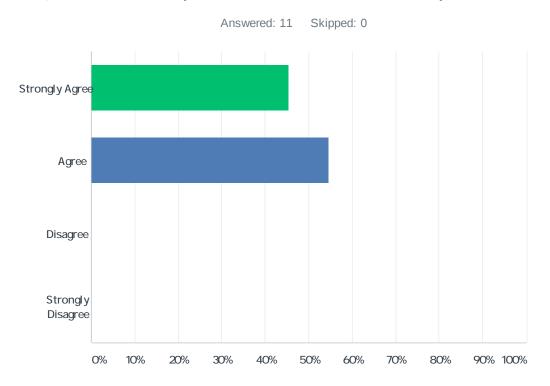

### Q15 Different opinions and values were represented.

| ANSWER CHOICES    | RESPONSES |    |
|-------------------|-----------|----|
| Strongly Agree    | 45.45%    | 5  |
| Agree             | 54.55%    | 6  |
| Disagree          | 0.00%     | 0  |
| Strongly Disagree | 0.00%     | 0  |
| TOTAL             |           | 11 |