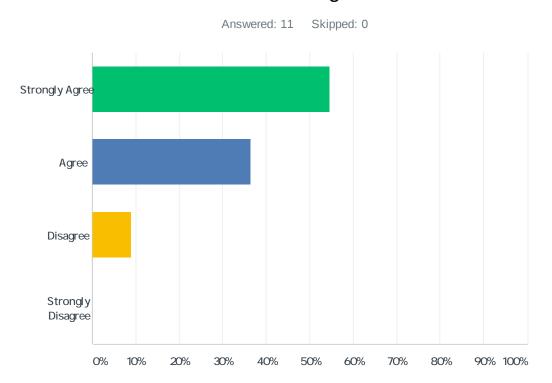

# Q2 Agendas, minutes, and supporting materials were provided prior to the council meetings.

Answered: 11 Skipped: 0

: Ne

1

| М     |        |    |
|-------|--------|----|
|       | 54.55% | 6  |
|       | 27.27% | 3  |
| 0     | 18.18% | 2  |
| ⊗/n¦  | 0.00%  | 0  |
| TOTAL |        | 11 |
|       |        |    |