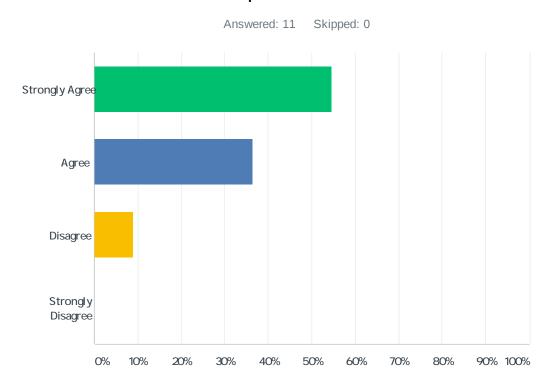

## Q14 I feel that my participation in governance was important and valuable to the College.

| ANSWER CHOICES    | RESPONSES |    |
|-------------------|-----------|----|
| Strongly Agree    | 54.55%    | 6  |
| Agree             | 36.36%    | 4  |
| Disagree          | 9.09%     | 1  |
| Strongly Disagree | 0.00%     | 0  |
| TOTAL             |           | 11 |