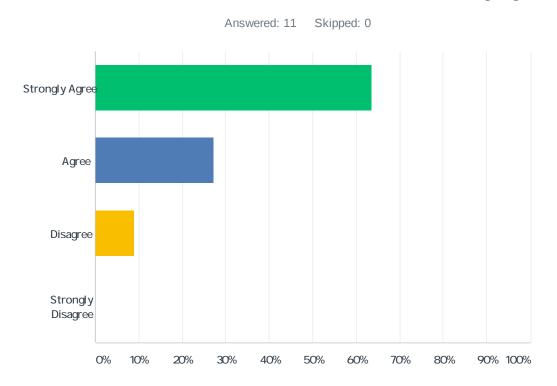

#### Q7 Council chair/co-chairs was/were effective in managing meetings.

| ANSWER CHOICES    | RESPONSES |    |
|-------------------|-----------|----|
| Strongly Agree    | 63.64%    | 7  |
| Agree             | 27.27%    | 3  |
| Disagree          | 9.09%     | 1  |
| Strongly Disagree | 0.00%     | 0  |
| TOTAL             |           | 11 |