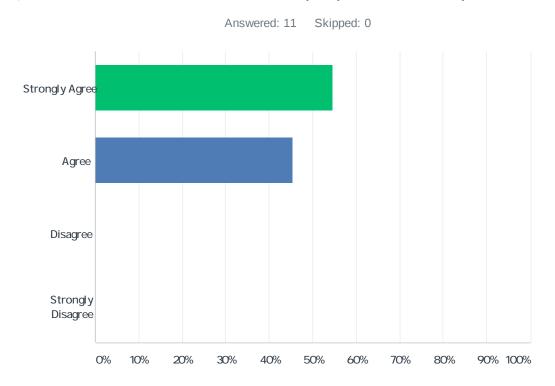

#### Q17 I understand the council's purpose and responsibilities.

| ANSWER CHOICES | RŐ     |    |
|----------------|--------|----|
|                | 54.55% | 6  |
|                | 45.45% | 5  |
|                | 0.00%  | 0  |
|                | 0.00%  | 0  |
| TOTAL          |        | 11 |