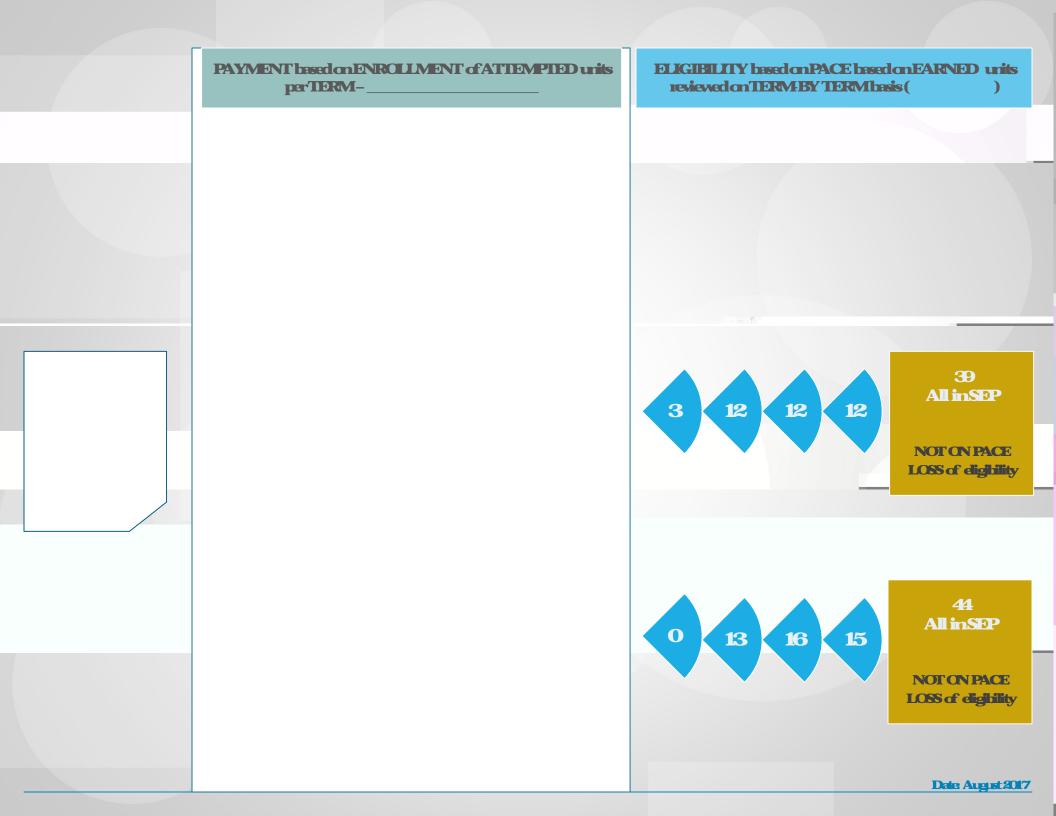

# ENTRY point determines

Newstudent SunmerHeader

ПГ

PAYMENT based on ENROLLMENT of ATTEMPTED units per TERM—\_\_\_\_\_

ELIGIBILITY based on PACE based on EARNED units reviewed on TERM BY TERM basis (

45 total
23 in paid term
All in SEP